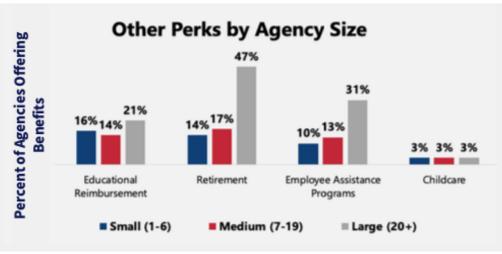

### **Fringe Benefits**

Fringe benefits varied by size of agency as measured by the number of people served in calendar year 2023. Agencies serving 20 or more people with developmental disabilities were more likely to offer various fringe benefits than do agencies serving fewer than 20 people.