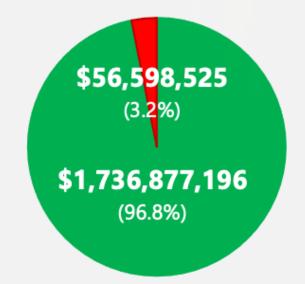

# CY2023 Annual HPC/Adult Day Array Reimbursement by Survey Completion Status

(Total Survey Population Reimbursement = \$1,793,475,721)

Completed

■ Did not complete