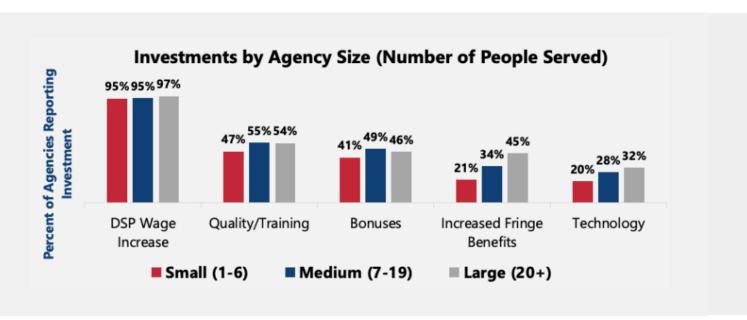

#### **Use of Additional Funding**

The FY24-25 state operating budget, signed by Ohio Governor Mike DeWine, with the support of the Ohio General Assembly, included a historic \$1.3 billion investment into waiver and intermediate care facility (ICF) provider rates so DSPs could get paid more. The graph below indicates how agencies are using the 38% waiver reimbursement increase to benefit their workforce. Nearly all (95%-97%) of the agencies intend on increasing wages. About half of medium to large sized agencies also intend on using additional funding to increase bonuses, fringe ben-efits, and quality/training initiatives. Nearly one-fifth to one-third of agencies plan to invest in tech-nology as part of their funding increase.