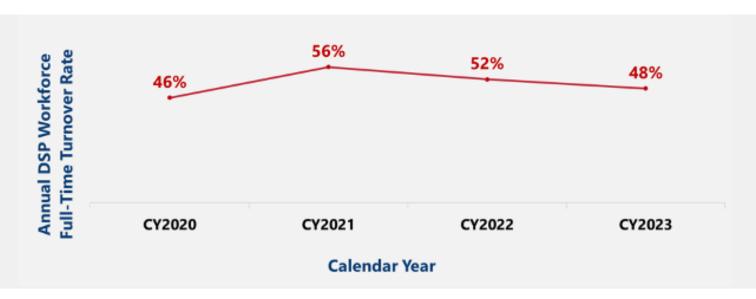

#### **Turnover Rates**

Agencies providing HPC and/or adult day array services reported a total of 22,708 DSP resignations or terminations in calendar year 2023. The average number of resignations and terminations per agency is 15.7, with a median of 4.0. Turnover varies by services provided—the average number of staff departures for an HPC-serving agency was 11.9, whereas the average number of departures for an adult day program or vocational habilitation program was 3.5. The system-wide turnover rate was 50.1%, with higher rates of turnover for HPC-serving agencies than adult day array-serving agencies.

## Historical Full-Time DSP Turnover Rates, Calendar Year 2020-2023