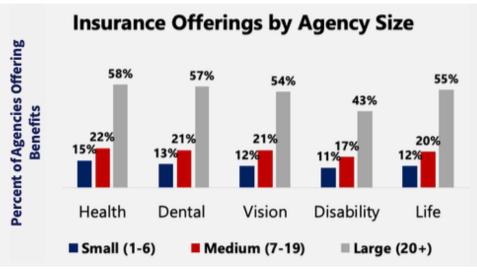

### **Fringe Benefits**

Fringe benefits varied by size of agency as measured by the number of people served in calendar year 2023. Agencies serving 20 or more people with developmental disabilities were more likely to offer various fringe benefits than do agencies serving fewer than 20 people.