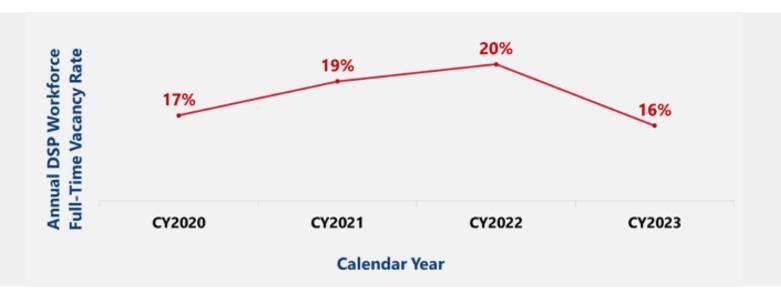

#### **Vacancy Rates**

Agencies providing HPC and/or adult day array services reported a total of 8,451 DSP vacancies on December 31, 2023, with systemwide vacancy rate of 14.3% (full-time and part-time DSPs). Vacancy rates varied by type of services provided. For instance, HPC-providing agencies reported an average of 4.3 vacancies per provider, whereas day array-providing agencies reported an average of 1.2-1.5 vacancies per provider. The full-time vacancy rate decreased 4% from 20% to 16% between calendar year 2022 and calendar year 2023.

#### Historical Full-Time DSP Vacancy Rates, Calendar Year 2020-2023