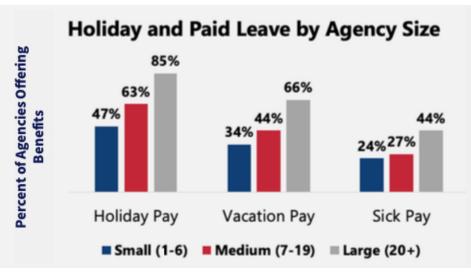

### **Fringe Benefits**

Fringe benefits varied by size of agency as measured by the number of people served in calendar year 2023. Agencies serving 20 or more people with developmental disabilities were more likely to offer various fringe benefits than do agencies serving fewer than 20 people.