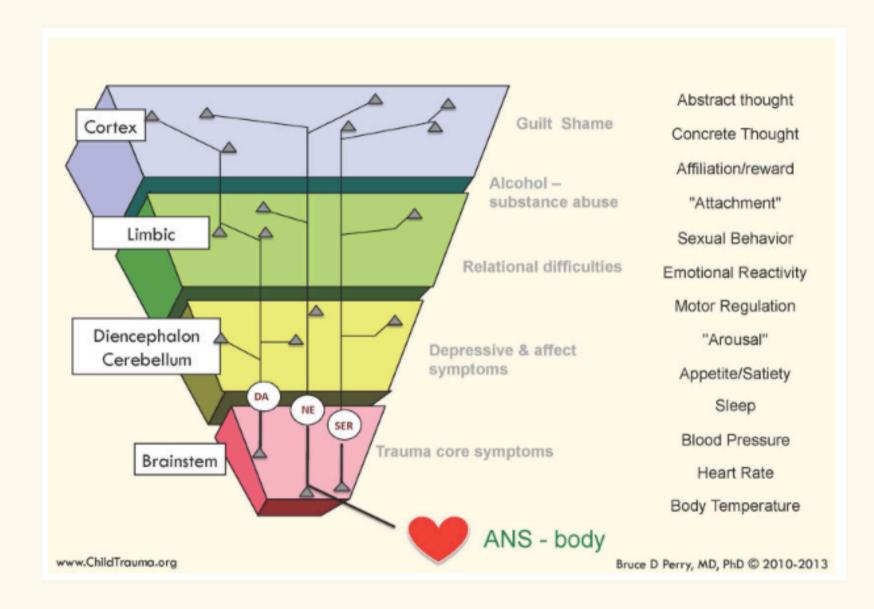

## **Stress Continuum**

| Hyperarousal Continuum              | Rest<br>(Male Child)   | Vigilance           | Resistance         | Defiance              | Aggression             |
|-------------------------------------|------------------------|---------------------|--------------------|-----------------------|------------------------|
| Dissociative<br>Continuum           | Rest<br>(Female Child) | Avoidance           | Compliance         | Dissociation          | Fainting               |
| Primary<br>secondary<br>Brain Areas | NEOCORTEX<br>Subcortex | SUBCORTEX<br>Limbic | LIMBIC<br>Midbrain | MIDBRAIN<br>Brainstem | BRAINSTEM<br>Autonomic |
| Cognition                           | Abstract               | Concrete            | "Emotional"        | Reactive              | Reflexive              |
| Mental State                        | CALM                   | ALERT               | ALARM              | FEAR                  | TERROR                 |