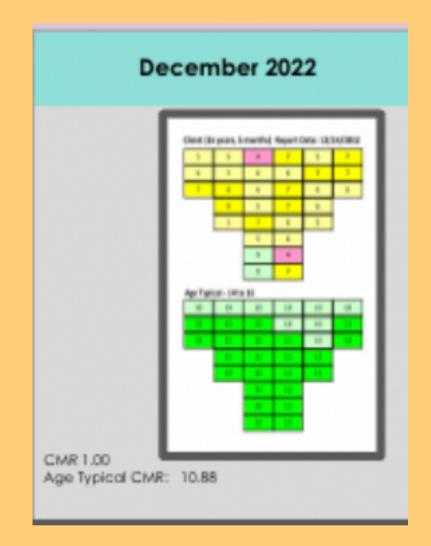

## **Brain Metric**

### Client (14 years, 3 months)

### Report Date: 12/4/2010

| 4  | 8  | 7 | 2  | 2 | 9  |
|----|----|---|----|---|----|
| 11 | 10 | 7 | 2  | 6 | 10 |
| 3  | 3  | 8 | 1  | 8 | 8  |
|    | 10 | 5 | 2  | 3 |    |
|    | 11 | 6 | 4  | 3 |    |
|    |    | 4 | 4  |   |    |
|    |    | 8 | 10 |   |    |
|    |    | 9 | 6  |   |    |

#### Age Typical - 14 to 16

| 10 | 10 | 10 | 10 | 10 | 10 |  |  |  |
|----|----|----|----|----|----|--|--|--|
| 12 | 12 | 12 | 10 | 10 | 11 |  |  |  |
| 11 | 11 | 12 | 11 | 10 | 12 |  |  |  |
|    | 11 | 11 | 11 | 12 |    |  |  |  |
|    | 12 | 12 | 12 | 11 |    |  |  |  |
|    |    | 12 | 12 |    |    |  |  |  |
|    |    | 12 | 12 |    |    |  |  |  |
|    |    | 12 | 12 |    |    |  |  |  |

# **Brain Metrics**

### NMT METRIC PROGRESSION September 2020 April 2021 April 2022 December 2022 Swell Ayean, Streambil Report Date 1(21/2011) CMR: 0.63 CMR 0.89 CMR 0.91 CMR 1.00 Age Typical CMR: 10.88 Age Typical CMR: 10.88 Age Typical CMR: 10.88 Age Typical CMR: 10.88