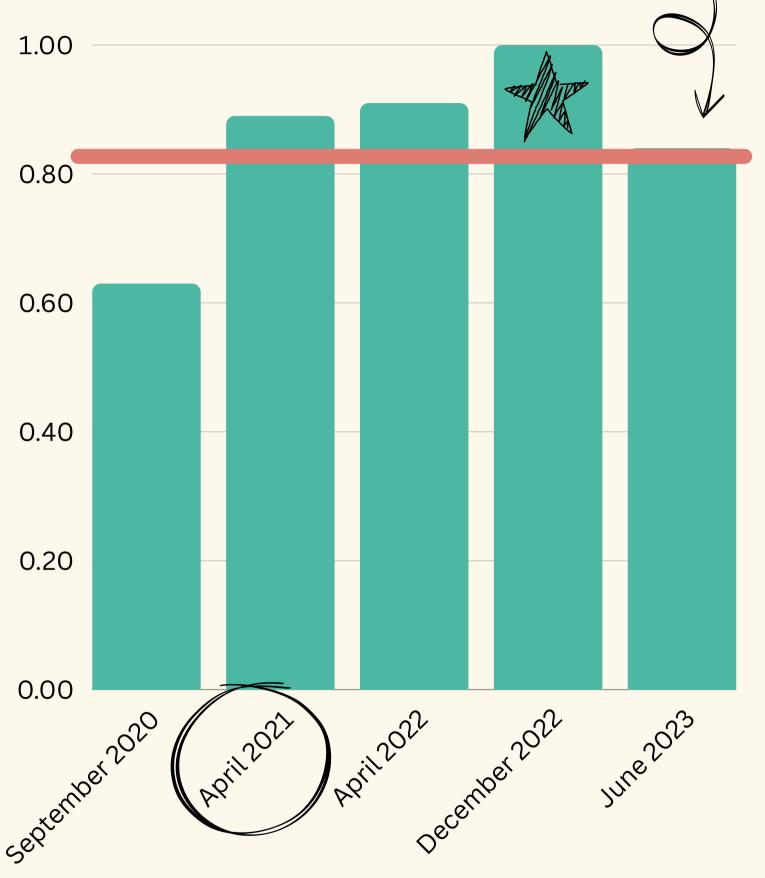

# **Brain Metrics**

### NMT METRIC PROGRESSION September 2020 April 2021 April 2022 December 2022 Swell Ayean, Streambil Report Date 1(21/2011) CMR: 0.63 CMR 0.89 CMR 0.91 CMR 1.00 Age Typical CMR: 10.88 Age Typical CMR: 10.88 Age Typical CMR: 10.88 Age Typical CMR: 10.88